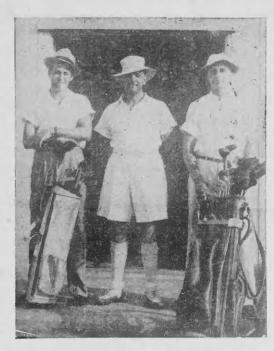

# Crippen Wins

# Aruba Open

Crippen - Rodger - Chod - McCoart was camera shy.

Turning in scores of 72, 74, and 79 proved good enough for Crippen to win the Aruba Open for the second straight year. From a small field of entrants, a number of low handicap players being on vacation, Crippen and Eddie McCoart were far out in front. The winning score was 225, for a 37.5 average per nine holes. McCoart was second with 233, or 38.8 average. This gives Crippen a the with Harmon Poole for winning the Open the most times. Each man has finished first three times, Poole gaining his victories in 1937, 38, and 39.

Bob Rodger won first in the handicap scores, being three under par. Crippen tied for low honors in net score with Bob, but as only one prize can be awarded a person, Bob receives full honors in this event. Chod finished in second place, only one stroke behind.

The five low gross scores were as follows:

| Crippen    | 225 |
|------------|-----|
| McCoart    | 233 |
| Coy Cross  | 241 |
| Bob Rodger | 243 |
| Mundinger  | 252 |

The five low net scores were a follows:

| Crippen    | 213 |
|------------|-----|
| Bob Rodger | 213 |
| Chod       | 214 |
| McCoart    | 221 |
| Mundinger  | 222 |
|            |     |